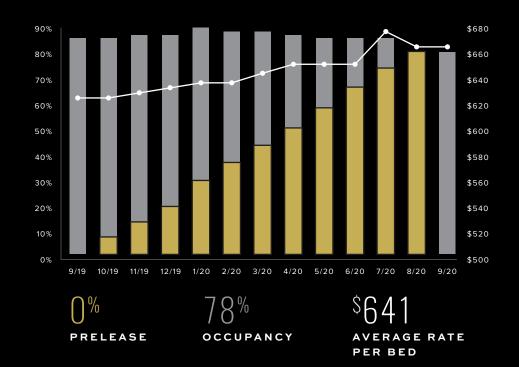

# 20 Huntsville FALL EDITION **Student Housing Report**

UNDER

CONSTRUCTION

**PURPOSE BUILT** BEDS

**=**, 3,845 BEDS

OCCUPANCY

21,364 **ENROLLMENT** 

ANNUAL **RENT GROWTH** 